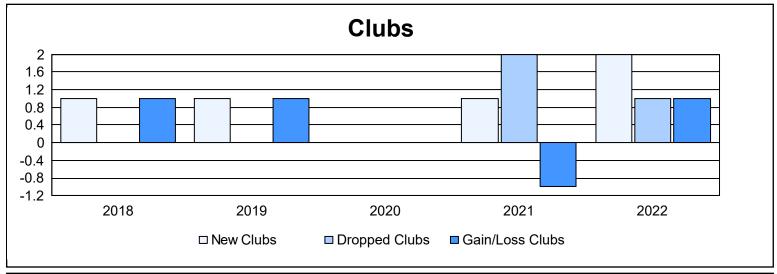

District T 3 As of June 2022 Cumulative

| Year      | New<br>Clubs | Dropped<br>Clubs | Gain/<br>Loss<br>Clubs | New<br>Members | Charter<br>Members | Reinstate<br>Members | Transfer<br>Members | Total<br>Member<br>Added | Total<br>Members<br>Dropped | Gain/<br>Loss<br>Members |
|-----------|--------------|------------------|------------------------|----------------|--------------------|----------------------|---------------------|--------------------------|-----------------------------|--------------------------|
| 2017-2018 | 1            | 0                | 1                      | 67             | 30                 | 2                    | 3                   | 102                      | 69                          | 33                       |
| 2018-2019 | 1            | 0                | 1                      | 41             | 20                 | 3                    | 0                   | 64                       | 46                          | 18                       |
| 2019-2020 | 0            | 0                | 0                      | 46             | 0                  | 2                    | 3                   | 51                       | 110                         | -59                      |
| 2020-2021 | 1            | 2                | -1                     | 189            | 28                 | 2                    | 3                   | 222                      | 82                          | 140                      |
| 2021-2022 | 2            | 1                | 1                      | 154            | 40                 | 13                   | 6                   | 213                      | 157                         | 56                       |
| Average   | 1            | 1                | 0                      | 99             | 24                 | 4                    | 3                   | 130                      | 93                          | 38                       |