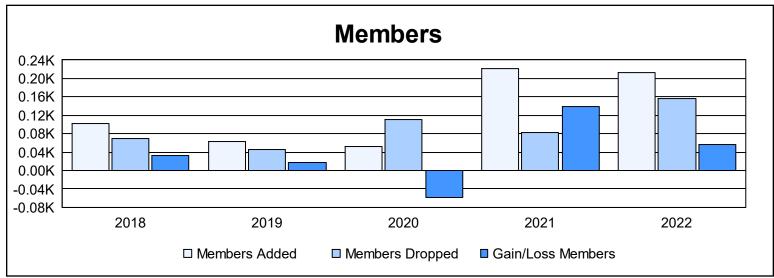

District T 3 As of June 2022 Cumulative

| Year      | New<br>Clubs | Dropped<br>Clubs | Gain/<br>Loss<br>Clubs | New<br>Members | Charter<br>Members | Reinstate<br>Members | Transfer<br>Members | Total<br>Member<br>Added | Total<br>Members<br>Dropped | Gain/<br>Loss<br>Members |
|-----------|--------------|------------------|------------------------|----------------|--------------------|----------------------|---------------------|--------------------------|-----------------------------|--------------------------|
| 2017-2018 | 1            | 0                | 1                      | 67             | 30                 | 2                    | 3                   | 102                      | 69                          | 33                       |
| 2018-2019 | 1            | 0                | 1                      | 41             | 20                 | 3                    | 0                   | 64                       | 46                          | 18                       |
| 2019-2020 | 0            | 0                | 0                      | 46             | 0                  | 2                    | 3                   | 51                       | 110                         | -59                      |
| 2020-2021 | 1            | 2                | -1                     | 189            | 28                 | 2                    | 3                   | 222                      | 82                          | 140                      |
| 2021-2022 | 2            | 1                | 1                      | 154            | 40                 | 13                   | 6                   | 213                      | 157                         | 56                       |
| Average   | 1            | 1                | 0                      | 99             | 24                 | 4                    | 3                   | 130                      | 93                          | 38                       |